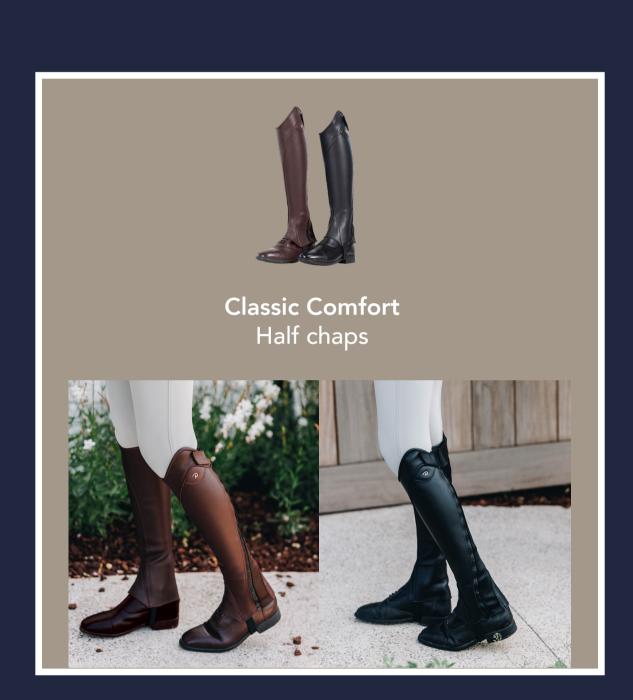

## **HALF CHAPS**

The perfect blend of functionality, comfort, and style for riders.

## Available in

Colors: Brown and Black Sizes: XSC-XS-XSH-SC-S-SH-MC-M-MH-LC-L-LH-XLC-XL-XLH