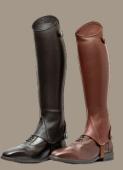

## HALF CHAPS

## The perfect blend of functionality, comfort, and style for riders.

## Available in

Colors: Brown and Black Sizes: XSC-XS-XSH-SC-S-SH-MC-M-MH-LC-L-LH-XLC-XL-XLH

Comfort Half chaps