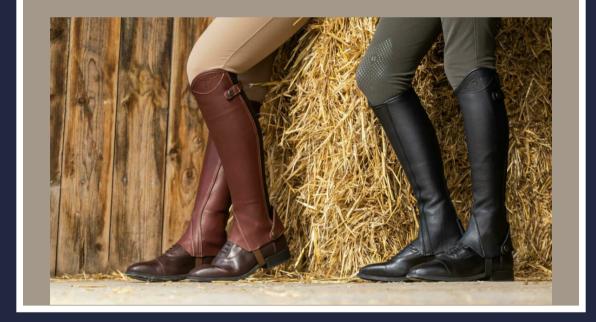

## HALF CHAPS

## The perfect blend of functionality, comfort, and style for riders.

## Available in

Colors: Brown and Black Sizes: XSC-XS-XSH-SC-S-SH-MC-M-MH-LC-L-LH-XLC-XL-XLH

Comfort Half chaps