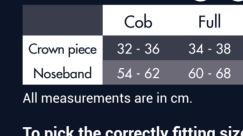

Measuring guide

Crown piece: Measure from the bottom of one ear to the other ear. Pick the crown piece size which fits with your measurement.

Noseband: Measure the circumference of your horse's nose two fingerwidths below the cheekbone. Pick the noseband which fits within your measurement.